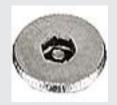

protection for floor sinks and floor drains.

Cross-strainer prevents large objects from entering the drain lines

The Dome-strainer catches smaller objects and debris without blocking the drain lines

Tamper-resistant screw deters removal of the dome strainer to ensure proper function