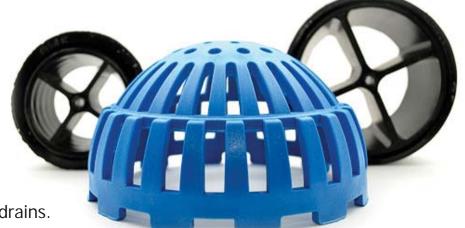

## The LOCKING DOME Strainer

protection for floor sinks and floor drains.

Cross-strainer prevents large objects from entering the drain lines

The Dome-strainer catches smaller objects and debris without blocking the drain lines

Tamper-resistant screw deters removal of the dome strainer to ensure proper function

Drain strainer basket to catch food debris and trash that fits perfectly over the dome strainer