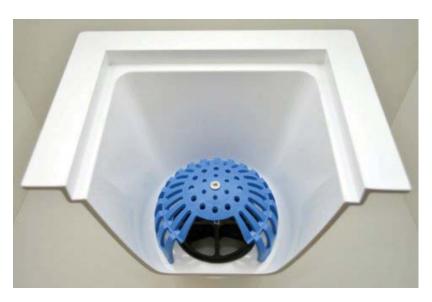

## **Drain-Net**

Web: www.drain-net.com Phone: 908-236-0277 Fax: 908-236-0278 Email: sales@drain-net.com

The Locking Dome Strainer is a new product designed for food restaurants and commercial kitchens, to save you money by reducing drain cleaning costs significantly. It provides triple

protection for floor sinks and floor drains.

Cross-strainer prevents large objects from entering the drain lines

The Dome-strainer catches smaller objects and debris without blocking the drain lines

Tamper-resistant screw deters removal of the dome strainer to ensure proper function

Drain strainer basket to catch food debris and trash that fits perfectly over the dome strainer